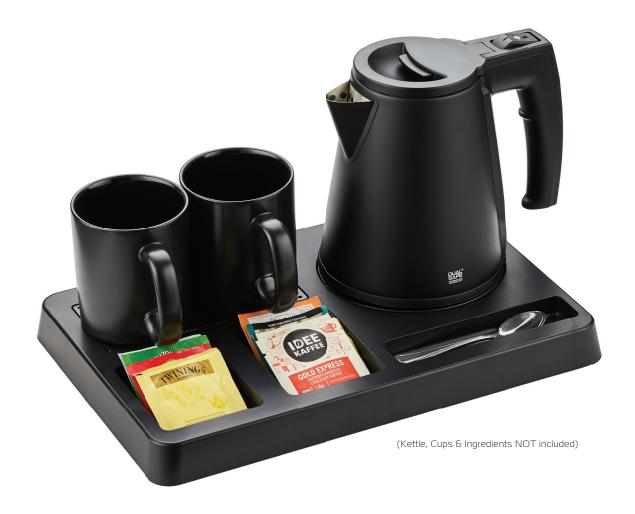

# ABS Integrated Welcome Tray

Elegant Soft Contour Design

Perforated Matt Black Stainless Steel Drip Tray

#### **Andover**

ABS Integrated Welcome Tray

- First Grade ABS Material With Matt Black Finished
- Durable Stain, Scratch & Heat Resistant ABS
- Slimline Elegant & Refined, Stylish & Luxurious
- Removable Perforated Matt Black Stainless Steel Drip tray to Prevent Spillage
- Welcome Tray with space for a Kettle, Sachets, Spoon and Cups
- Tray Accommodates Kettle Base Controller of 143mm Diameter
- Anti-theft Function-CORD/CABLE Lock System
- Designed to fit **EMBERTON™** Kettle