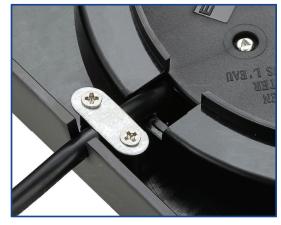

### **EMBERTON**<sup>™</sup>

## **Andover**

# ABS Integrated Welcome Tray





Elegant Soft Contour Design



Perforated Matt Black Stainless Steel Drip Tray



#### **Andover**

ABS Integrated Welcome Tray

- First Grade ABS Material With Matt Black Finished
- Durable Stain, Scratch & Heat Resistant ABS
- Slimline Elegant & Refined, Stylish & Luxurious
- Removable Perforated Matt Black Stainless Steel Drip tray to Prevent Spillage
- Welcome Tray with space for a Kettle, Sachets, Spoon and Cups
- Tray Accommodates Kettle Base Controller of 143mm Diameter
- Anti-theft Function-CORD/CABLE Lock System
- Designed to fit **EMBERTON™** Kettle



Anti-theft Cable Lock System

#### Specifications

Dimension 36.3 x 24.1 x 3cm
Material ABS
Weight 400g
Item Code EH50873



\* Tray Only – Excludes Kettle, Cups & Ingredients