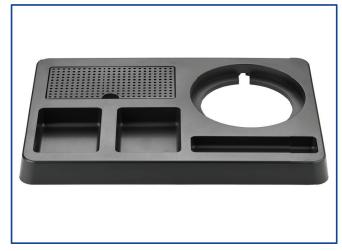

#### **Andover**

ABS Integrated Welcome Tray

- First Grade ABS Material With Matt Black Finished
- Durable Stain, Scratch & Heat Resistant ABS
- Slimline Elegant & Refined, Stylish & Luxurious
- Removable Perforated Matt Black Stainless Steel Drip tray to Prevent Spillage
- Welcome Tray with space for a Kettle, Sachets, Spoon and Cups
- Tray Accommodates Kettle Base Controller of 143mm Diameter
- Anti-theft Function-CORD/CABLE Lock System
- Designed to fit **EMBERTON™** Kettle

#### Specifications

Dimension 36.3 x 24.1 x 3cm
Material ABS
Weight 400g
Item Code EH50873

\* Tray Only – Excludes Kettle, Cups & Ingredients