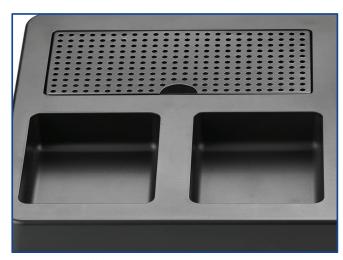

# ABS Integrated Welcome Tray

Elegant Soft Contour Design

Perforated Matt Black Stainless Steel Drip Tray

#### **Andover**

ABS Integrated Welcome Tray

- First Grade ABS Material With Matt Black Finished
- Durable Stain, Scratch & Heat Resistant ABS
- Slimline Elegant & Refined, Stylish & Luxurious
- Removable Perforated Matt Black Stainless Steel Drip tray to Prevent Spillage
- Welcome Tray with space for a Kettle, Sachets, Spoon and Cups
- Tray Accommodates Kettle Base Controller of 143mm Diameter
- Anti-theft Function-CORD/CABLE Lock System
- Designed to fit **EMBERTON™** Kettle